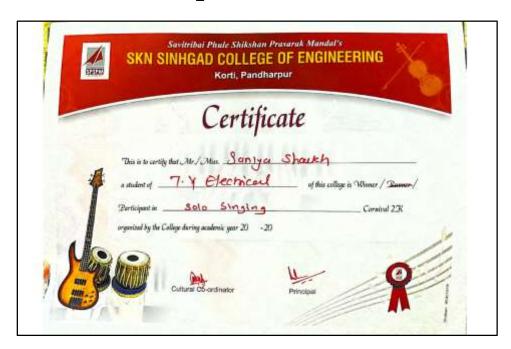

ENGINEERING

(Approved by AICTE, Recognized by DTE (MS), UGC Section 2(f) & 12(B)
Affiliated to Punyashlok Ahilyadevi Holkar Solapur University, Solapur)
Accredited with 'A+' Grade by NAAC

DTE Code: EN-6643

Prof. M. N. Navale

M. E. (Elect.), MIE(I), MBA

PRESIDENT

Dr. Rohit M. Navale M. E. (Mech.) GENERAL SECRETARY Dr. K. J. Karande M. Tech. Ph. D. (E&TC) PRINCIPAL





## SKN SINHGAD COLLEGE OF ENGINEERING

(Approved by AICTE, Recognized by DTE (MS), UGC Section 2(f) & 12(B)
Affiliated to Punyashlok Ahilyadevi Holkar Solapur University, Solapur)
Accredited with 'A+' Grade by NAAC

DTE Code: EN-6643

Prof. M. N. Navale

M. E. (Elect.), MIE(I), MBA

PRESIDENT

Dr. Rohit M. Navale M. E. (Mech.) GENERAL SECRETARY Dr. K. J. Karande M. Tech. Ph. D. (E&TC) PRINCIPAL

## Sample Certificate







## SKN SINHGAD COLLEGE OF ENGINEERING

(Approved by AICTE, Recognized by DTE (MS), UGC Section 2(f) & 12(B)
Affiliated to Punyashlok Ahilyadevi Holkar Solapur University, Solapur)
Accredited with 'A+' Grade by NAAC

DTE Code: EN-6643

Prof. M. N. Navale

M. E. (Elect.), MIE(I), MBA

PRESIDENT

Dr. Rohit M. Navale M. E. (Mech.) GENERAL SECRETARY Dr. K. J. Karande M. Tech. Ph. D. (E&TC) PRINCIPAL

#### **Outcome**

- Students are able to understand our culture and tradition.
- Students are being happy by exhibiting and by receiving appreciation for their talent.
- Students are more social and developing new relations.
- The sense of responsibility among the students is increased and they can work in team to fulfill the needs of activity.
- Interpersonal skills of students are improved