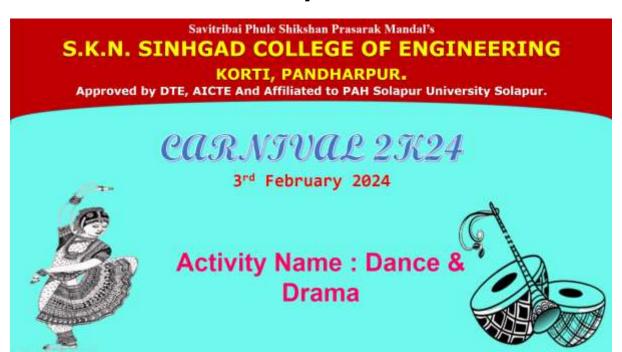

#### **Flyer**

# "Carnival 2k24: Dance Event"

Date:- 3 Feb 2024

Class: SY, TY & Final Year BTech.

**Event Coordinator** 

Prof. N. M. Sawant

Prof. S. S. Ingole

Prof. B. B. Jagdale

(Approved by AICTE, Recognized by DTE (MS), UGC Section 2(f) & 12(B)
Affiliated to Punyashlok Ahilyadevi Holkar Solapur University, Solapur)
Accredited with 'A+' Grade by NAAC