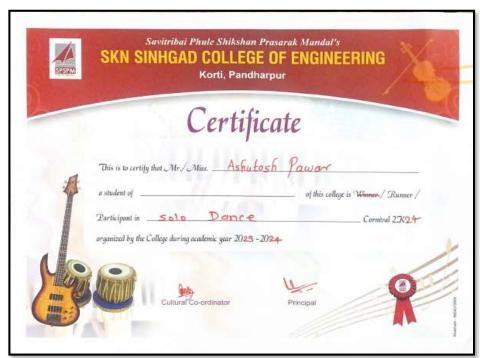

#### **Participant List: Solo Dance**

| Sr. No. | Name of Student      | Class | Branch     |
|---------|----------------------|-------|------------|
| 1       | Shivani Maske        | TY    | CSE        |
| 2       | Ashutosh Pawar       | FY    | ELECTRICAL |
| 3       | Rajeshwari Menkudale | ВТЕСН | ENTC       |
| 4       | Dinganta Gavhane     | SY    | ENTC       |
| 5       | Gita Navle           | SY    | CSE        |
| 6       | Shraddha Kulkarni    | TY    | CSE        |
| 7       | Priya Bagrode        | FY    | MECH       |
| 8       | Purva Wakharkar      | FY    | ENTC       |
| 9       | Mayuri Godase        | SY    | ELECTRICAL |
| 10      | Aarti Niknaware      | TY    | ELECTRICAL |
| 11      | Aditi Jadhav         | TY    | CSE        |

## Sample Certificate